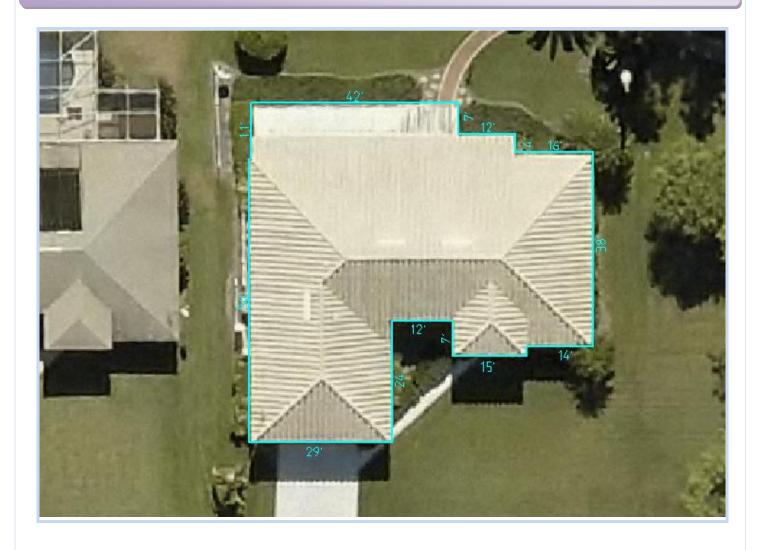

#### **Summary of Squares**

| Predominant Pitch: 6:12                               |       | Note: S | Note: Square Feet = SqFt                  |        |  | Location Map: xxxxxxxxx |       |  |
|-------------------------------------------------------|-------|---------|-------------------------------------------|--------|--|-------------------------|-------|--|
| Total Area (Sq):<br>For Main Buildi                   |       |         | Total Area (Sq): 0.00 For Detach Building |        |  | Total Perimeter(Ft):282 |       |  |
| Waste Factor Calculations                             |       |         |                                           |        |  |                         |       |  |
| 5%                                                    | 10%   | 12%     | 15%                                       | 18%    |  | 20%                     | 25%   |  |
| 41.09                                                 | 43.04 | 43.83   | 45.00                                     | 00 46. |  | 46.96                   | 48.91 |  |
| All calculations were made based on predominant pitch |       |         |                                           |        |  |                         |       |  |

### **Roof Outline Diagram**